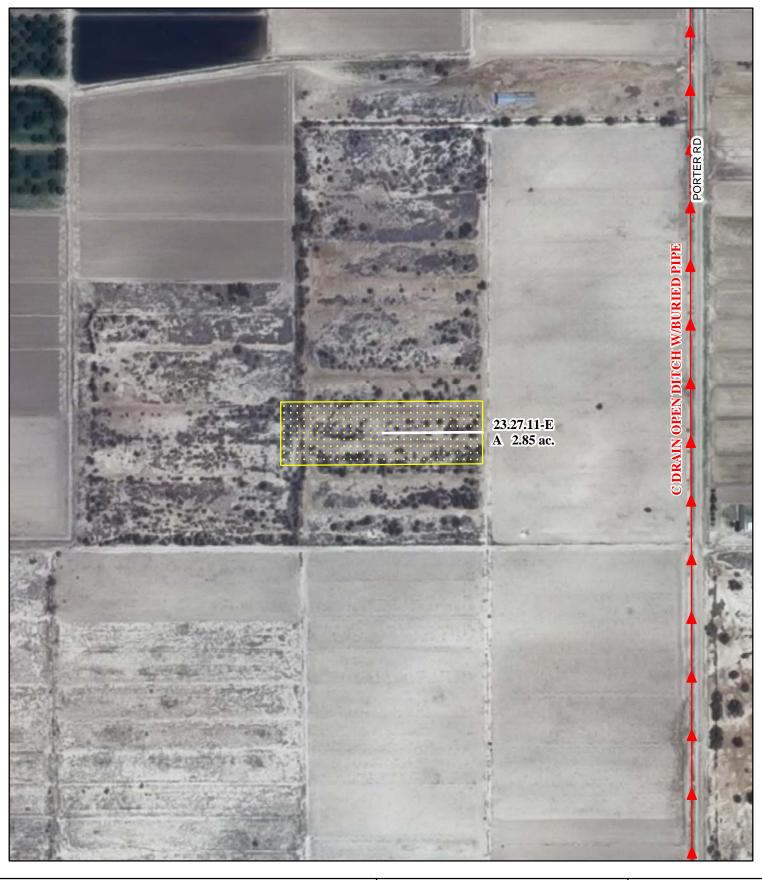

Subfile No.: 23.27.11-E

### f. Location and Amount of No Right Acreage:

Section 11, Township 23S, Range 27E, N.M.P.M.

Pt. NE<sup>1</sup>/<sub>4</sub>

2.85 acres

Total: 2.85 acres (No Right)

As shown on the attached revised Hydrographic Survey Map for Subfile No. 23.27.11-E, and the CID Section Hydrographic Survey Map Sheet No. 12 (1999-2011), included in Part F of this Appendix, representing the Court record as of the date of the filing of this Decree.

### g. Amount of Water:

NONE

| <ul> <li>Depend</li> <li>Point of Diversion</li> </ul> | 2009 Digital Orthophotography | - 7 | STATE OF NEW MEXICO                          | Martha W. Skeen                  |
|--------------------------------------------------------|-------------------------------|-----|----------------------------------------------|----------------------------------|
| Canals / Ditches                                       | Grid Interval = 1000          |     | Office of the State Engineer                 | Subfile 23.27.11-E               |
| Tract Boundaries                                       | Scale 1 " = $300$ '           | 1   | John R. D'Antonio, Jr., P.E., State Engineer | 4/27/2011                        |
| Surface Water Only                                     | Seale 1 = 500                 | Ø   | Pecos River Stream System                    | e of the State Cho.              |
| Supplemental Groundwater                               | 1:3,600                       |     | Carlsbad Irrigation District                 |                                  |
| Reservoir / Pond                                       | 100 50 0 100 200 300          |     | Hydrographic Survey                          | n                                |
| No Right                                               | Feet                          | ٩   | Township 23 D.D.                             | Interstate Stream Commission DET |